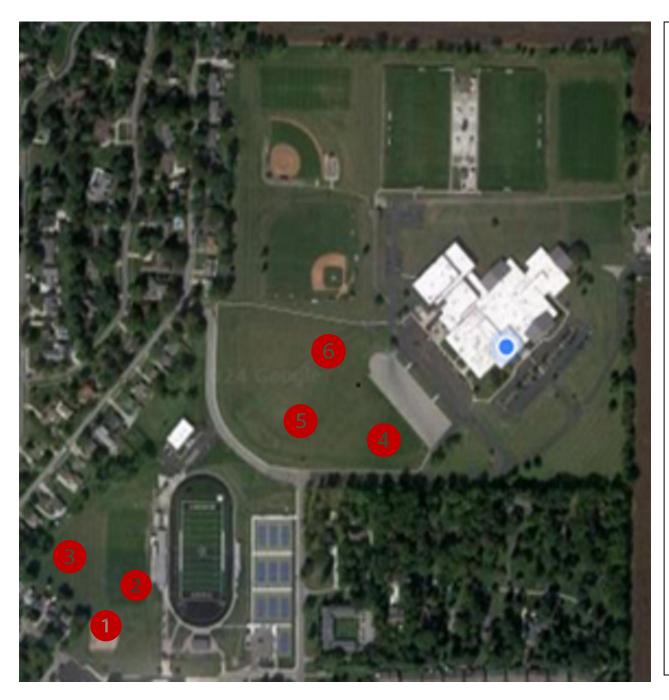

## **Practice Locations**

- 1, 2, 3: Lebanon High School practice fields (directly west of the LHS Football Field.
- 4, 5, 6: Lebanon Middle School field between Grant Street and the parking lot.